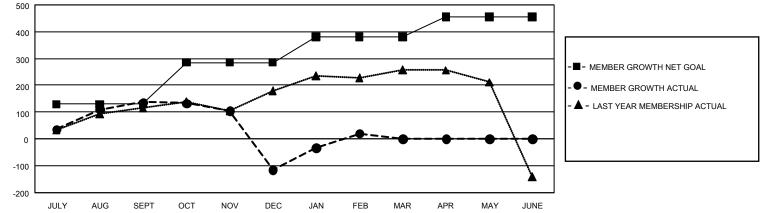

## GAT MONTHLY MEMBERSHIP PROGRESS REPORT

GMT Constitutional Area 5 - E, Group P

REPORT DOES NOT INCLUDE CLUBS IN UNDISTRICTED AREAS.

| Clubs                 |               |           |               | Members               |                         |                         |                                                    |
|-----------------------|---------------|-----------|---------------|-----------------------|-------------------------|-------------------------|----------------------------------------------------|
| RESULTS FOR 2021-2022 |               |           |               | RESULTS FOR 2021-2022 |                         |                         |                                                    |
| QUARTER               | NEW CLUB GOAL | NEW CLUBS | DROPPED CLUBS | QUARTER               | MBER GROWTH NET<br>GOAL | MEMBER GROWTH<br>ACTUAL | DROPPED MEMBERS<br>ACTUAL (including<br>transfers) |
| JULY/AUG/SEPT         | - 12          | 6         | 1             | JULY/AUG/SEPT         | 130                     | 266                     | 115                                                |
| OCT/NOV/DEC           | 12            | 0         | 2             | OCT/NOV/DEC           | 155                     | 128                     | 363                                                |
| JAN/FEB/MAR           | 6             | 3         | 1             | JAN/FEB/MAR           | 95                      | 216                     | 67                                                 |
| APR/MAY/JUNE          | 3             | 0         | 0             | APR/MAY/JUNE          | 75                      | 0                       | 0                                                  |