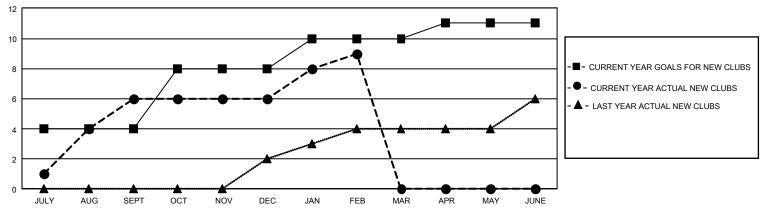

## GAT MONTHLY MEMBERSHIP PROGRESS REPORT

GMT Constitutional Area 5 - E, Group P

REPORT DOES NOT INCLUDE CLUBS IN UNDISTRICTED AREAS.

| Clubs                 |               |           |               | Members               |                         |                         |                                                    |
|-----------------------|---------------|-----------|---------------|-----------------------|-------------------------|-------------------------|----------------------------------------------------|
| RESULTS FOR 2021-2022 |               |           |               | RESULTS FOR 2021-2022 |                         |                         |                                                    |
| QUARTER               | NEW CLUB GOAL | NEW CLUBS | DROPPED CLUBS | QUARTER               | MBER GROWTH NET<br>GOAL | MEMBER GROWTH<br>ACTUAL | DROPPED MEMBERS<br>ACTUAL (including<br>transfers) |
| JULY/AUG/SEPT         | - 12          | 6         | 1             | JULY/AUG/SEPT         | 130                     | 266                     | 115                                                |
| OCT/NOV/DEC           | 12            | 0         | 2             | OCT/NOV/DEC           | 155                     | 128                     | 363                                                |
| JAN/FEB/MAR           | 6             | 3         | 1             | JAN/FEB/MAR           | 95                      | 216                     | 67                                                 |
| APR/MAY/JUNE          | 3             | 0         | 0             | APR/MAY/JUNE          | 75                      | 0                       | 0                                                  |